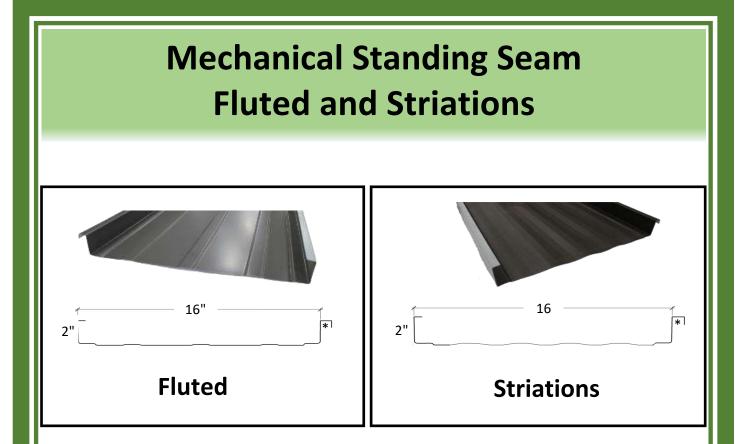

## **NOTE:** \*=ADD BUTYL CAULKING (Recommended for under 4/12 pitch)

**Available Colours** 

(Textured)

**Graphite Grey Blue Grey** Jet Black Sepia Brown

| 26ga | 24ga                  |
|------|-----------------------|
| >    |                       |
| >    |                       |
| >    | <b>&gt;</b>           |
| >    | <ul> <li>✓</li> </ul> |