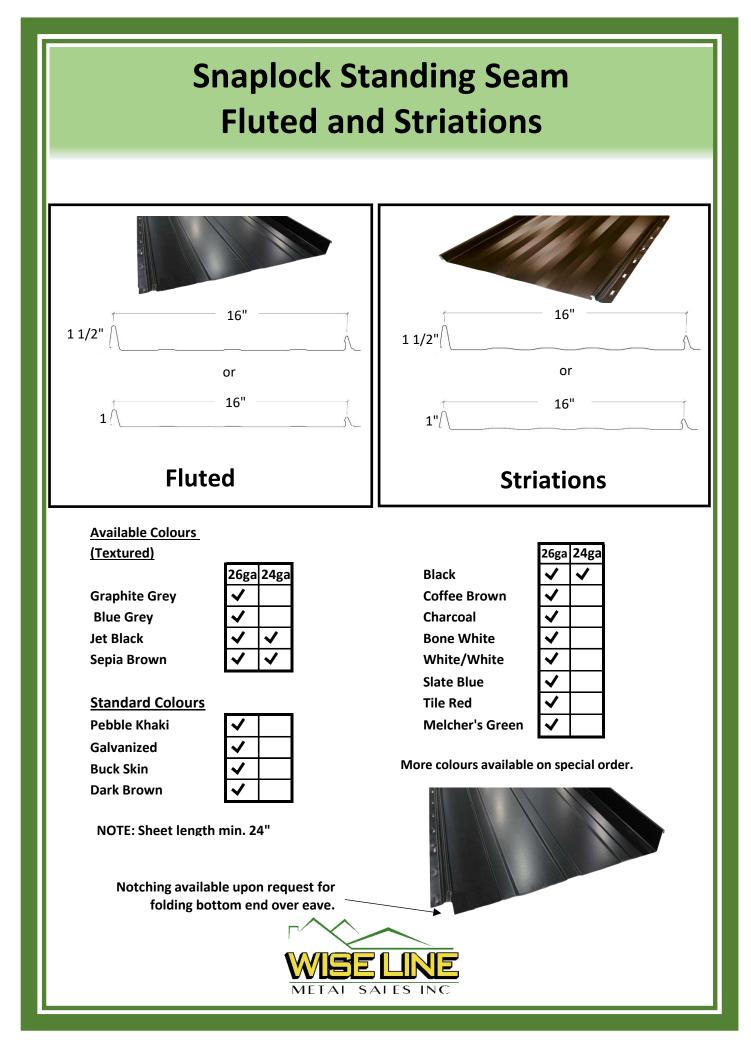

## **NOTE:** \*=ADD BUTYL CAULKING (Recommended for under 4/12 pitch)

**Available Colours** 

(Textured)

**Graphite Grey Blue Grey** Jet Black Sepia Brown

| 26ga | 24ga                  |
|------|-----------------------|
| >    |                       |
| >    |                       |
| >    | <b>&gt;</b>           |
| >    | <ul> <li>✓</li> </ul> |

## **Standard Colours**

Pebble Khaki Galvanized **Buck Skin Dark Brown** 

| $\checkmark$          |  |
|-----------------------|--|
| <ul> <li>✓</li> </ul> |  |
| <ul> <li>✓</li> </ul> |  |
| $\checkmark$          |  |

NOTE: Sheet length min. 24"

## Image of seam rolled 90°

Black **Coffee Brown** Charcoal **Tile Red Melcher's Green** 

| 26ga                  | 24ga     |
|-----------------------|----------|
| <b>~</b>              | <b>~</b> |
| $\checkmark$          |          |
| <b>~</b>              |          |
| $\checkmark$          |          |
| $\checkmark$          |          |
| <ul> <li>✓</li> </ul> |          |
| $\checkmark$          |          |
| ✓                     |          |

Image of seam fully rolled

More colours available on special order.

**Bone White** White/White **Slate Blue** 